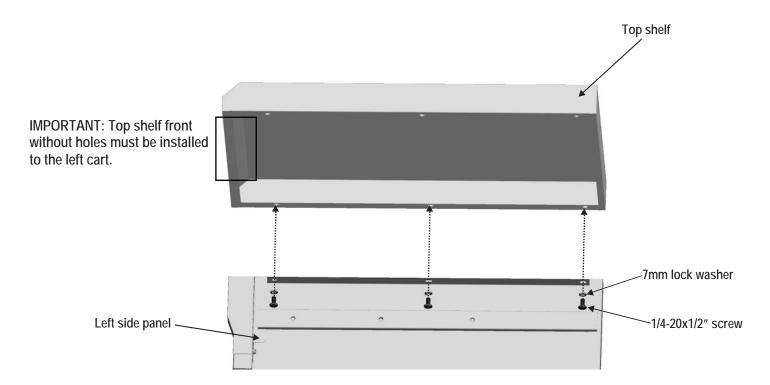

t the rear and the non-locking casters are secured at the front. After all 4 casters are secure remove the Bent U Pin and save for future maintenance.



2

Attach drawer front bracket-L to left side panel using two #10-24x3/8" screws, 5mm lock washers per panel. Only drawer front bracket-L shown for assmebly, install drawer front bracket-R in the same way.

IMPORTANT: Drawer front bracket-L with hole underneath must be on left side panel.



Attach left side panels to bottom shelf using three 1/4-20x1/2" screws, 7mm lock washers. Only left side panel shown for assmebly, install right side panel in the same way.



Attach top shelf to left side panel using three 1/4-20x1/2" screws, 7mm lock washers.

Only left side shown for assmebly, attach top shelf to right side panel in the same way.







6

Attach inside shelf to shelf bracket using two #10-24x3/8" screws, 5mm lock washers on each side.







Attach door handle to front door panel using two 1/4-20x1/2" screw, 7mm lock washer, shown A.

Insert hinge pin on bottom of doors into hole in bottom shelf. Press upper hinge pin in top of door, align hinge hole under drawer front bracket-L, and release hinge pin, shown B.









10

Slide drawer frame into opening above the door.



#### **ASSEMBLY OF RIGHT CART**

1

Place bottom shelf upside down. Insert Bent U Pin into the caster mounting plate to lock it in place, shown **A**. Spin the caster clockwise into the threads on the bottom shelf until secure. Remove the Bent U Pin and repeat for remaining casters. Make sure the two locking casters are secured at the rear and t